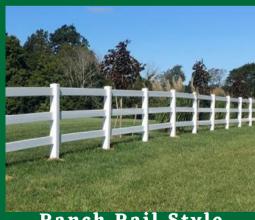

## **Picket Fence Styles**

**Monocacy:** Wide Spaced Picket

Potomac: Tall Narrow Spaced Picket

Ranch Rail: Paddock Style

Rust, Rot and Peel Resistant
Proudly Made in the USA
Low Maintenance Fencing
Styles Can Be Racked to Grade
4' and 5' Heights Available

Monocacy Style

Potomac Style

Ranch Rail Style

**AUTHORIZED INSTALLER:** 

Warranty by