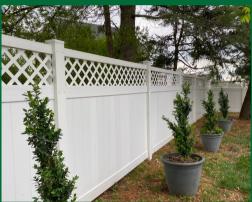

## **Privacy Vinyl Fence Styles**

**Catoctin: Privacy Fence** 

Tacoma: Privacy w/ Standard Lattice

Tacoma PR: Privacy w/ Privacy Lattice

Gettysburg: Privacy w/ Square Lattice

**Reinforced Bottom Rails for Privacy Fences** 