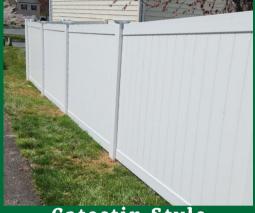

## **Privacy Vinyl Fence Styles**

**Catoctin: Privacy Fence** 

Tacoma: Privacy w/ Standard Lattice

Tacoma PR: Privacy w/ Privacy Lattice

Gettysburg: Privacy w/ Square Lattice

**Reinforced Bottom Rails for Privacy Fences** 

Rust, Rot and Peel Resistant

Proudly Made in the USA

**Low Maintenance Fencing** 

Styles Can Be Racked To Grade

4', 5' and 6' Heights Available

Catoctin Style

Tacoma Style

**AUTHORIZED INSTALLER:** 