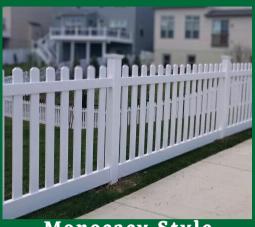

## **Picket Fence Styles**

**Monocacy:** Wide Spaced Picket

Potomac: Tall Narrow Spaced Picket

Ranch Rail: Paddock Style

Rust, Rot and Peel Resistant
Proudly Made in the USA
Low Maintenance Fencing
Styles Can Be Racked to Grade
4' and 5' Heights Available

Monocacy Style

Potomac Style

Ranch Rail Style

**AUTHORIZED INSTALLER:** 

Warranty by