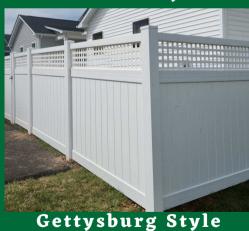

## **Privacy Vinyl Fence Styles**

**Catoctin: Privacy Fence** 

Tacoma: Privacy w/ Standard Lattice

Tacoma PR: Privacy w/ Privacy Lattice

Gettysburg: Privacy w/ Square Lattice

**Reinforced Bottom Rails for Privacy Fences** 