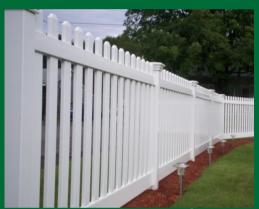

## **Privacy Vinyl Fence Styles**

**Catoctin: Privacy Fence** 

Tacoma: Privacy w/ Standard Lattice

Tacoma PR: Privacy w/ Privacy Lattice

Gettysburg: Privacy w/ Square Lattice

**Reinforced Bottom Rails for Privacy Fences** 

Rust, Rot and Peel Resistant

Proudly Made in the USA

**Low Maintenance Fencing** 

Styles Can Be Racked To Grade

4', 5' and 6' Heights Available

Catoctin Style

Tacoma Style

**AUTHORIZED INSTALLER:** 