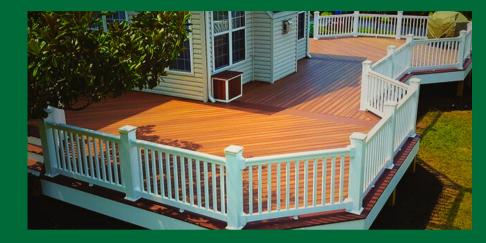

### Vinyl Railing Systems

# 424 T Railing

- Square Balusters
- Black Round Aluminum Balusters (Available)
- 6' and 8' Level Sections
- Stair Sections
- o 36" Tall Residential
- Aluminum Reinforced Top and Bottom Rails

Easy-to-Install

**Durable Design** 

Proudly Made in the USA

Low Maintenance

Two Styles of Balusters Available

Vinyl Railing Engineered for Strength and Stability

**AUTHORIZED INSTALLER:** 

Warranty By: