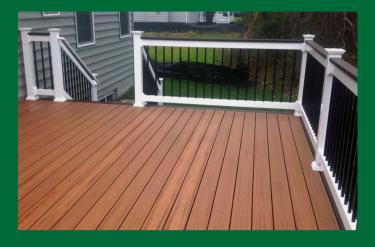

### Vinyl Railing Systems

# 806 R Railing

- Black Round Aluminum Balusters
- Square Balusters (Available)
- 6' and 8' Level Sections
- Stair Sections
- 36" Tall Residential
- Aluminum Reinforced Top and Bottom Rails
- Drink Rail Brackets Included

Easy-to-Install Durable Design Proudly Made in the USA Low Maintenance Two Styles of Balusters Available Vinyl Railing Engineered for Strength and Stability

AUTHORIZED INSTALLER: