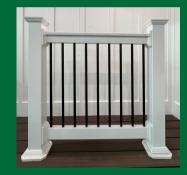

### Vinyl Railing Systems

# 806 R Railing

- Black Round Aluminum Balusters
- Square Balusters (Available)
- 6' and 8' Level Sections
- Stair Sections
- 36" Tall Residential
- Aluminum Reinforced Top and Bottom Rails
- Drink Rail Brackets Included

Easy-to-Install Durable Design Proudly Made in the USA Low Maintenance Two Styles of Balusters Available Vinyl Railing Engineered for Strength and Stability

AUTHORIZED INSTALLER: