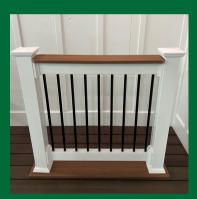

# 424 T Railing

- Square Balusters
- Black Round Aluminum Balusters (Available)
- 6' and 8' Level Sections
- Stair Sections
- o 36" Tall Residential
- Aluminum Reinforced Top and Bottom Rails

Easy-to-Install

**Durable Design** 

Proudly Made in the USA

Low Maintenance

Two Styles of Balusters Available

Vinyl Railing Engineered for Strength and Stability

**AUTHORIZED INSTALLER:** 

Warranty By: