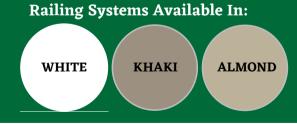

### Vinyl Railing Systems

# 424 T Railing



- Square Balusters
- Black Round Aluminum Balusters (Available)
- 6' and 8' Level Sections
- Stair Sections
- o 36" Tall Residential
- Aluminum Reinforced Top and Bottom Rails



Easy-to-Install

**Durable Design** 

Proudly Made in the USA

Low Maintenance

Two Styles of Balusters Available

Vinyl Railing Engineered for Strength and Stability

**AUTHORIZED INSTALLER:** 





Warranty By:



### Vinyl Railing Systems

# 806 R Railing

- Black Round Aluminum Balusters
- Square Balusters (Available)
- 6' and 8' Level Sections
- Stair Sections
- 36" Tall Residential
- Aluminum Reinforced Top and Bottom Rails
- Drink Rail Brackets Included





Easy-to-Install Durable Design Proudly Made in the USA Low Maintenance Two Styles of Balusters Available Vinyl Railing Engineered for Strength and Stability

AUTHORIZED INSTALLER:

#### Railing Systems Available In:





Warranty By: