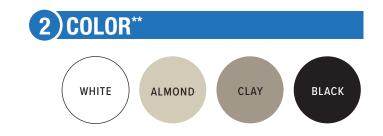

#### **CHOOSE YOUR OPTIONS:**

1. Size 2. Color 3. Support Columns 4. Roof Style 5. Shade Cover

### 5) SHADE COVER

1-1/2" Square

1-3/4" Square

\*Measurements based on length of beams and rafters. \*\*Printed representations may vary from actual product color.

Straight Rafters

Arched Rafters 12' X 12' Maximum