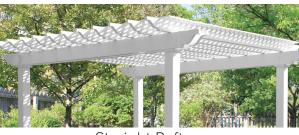

### 5) SHADE COVER

1-1/2" Square

1-3/4" Square

\*Measurements based on length of beams and rafters. \*\*Printed representations may vary from actual product color.

Straight Rafters

Arched Rafters 12' X 12' Maximum