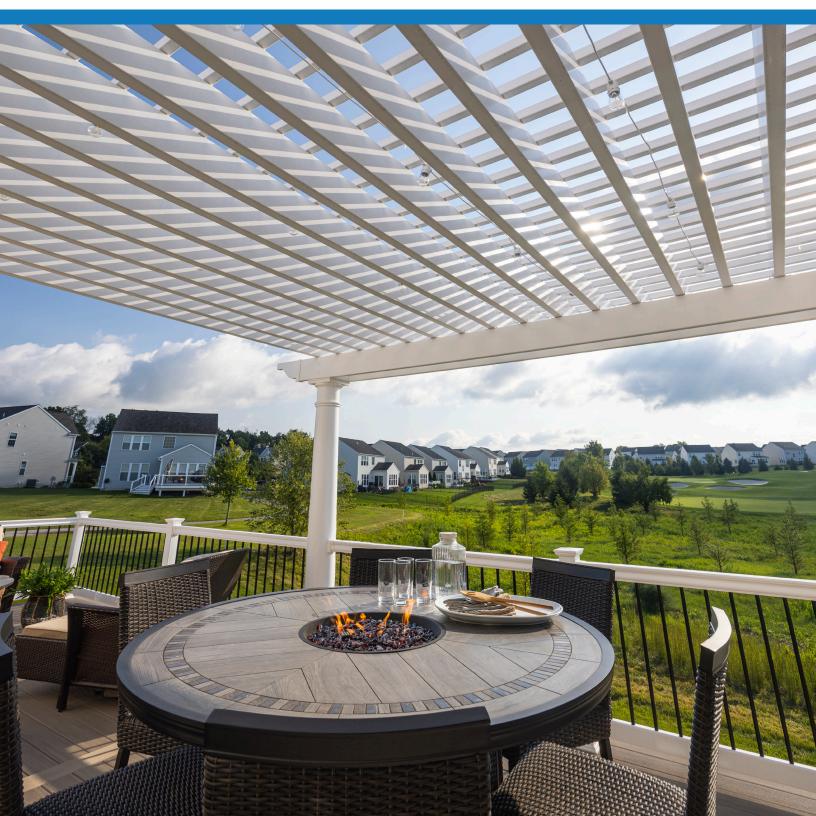

## **SUPERIOR** PERGOLAS

High-quality structural vinyl pergolas with a variety of sizes, colors and styles available.

#### What is a Pergola?

A pergola is an outdoor structure comprised of wood, vinyl or aluminum and used to define an outdoor space with select variations of shade or privacy. Pergolas are also a practical solution for protecting a homeowner's outdoor space from direct contact with the elements.

#### How are they typically used?

A pergola can be either free-standing or attached to your home over a patio or deck. Attached pergolas function more as an extension of your home and extend out directly from the wall of your house, usually centered over a patio door that opens up to your outdoor living space. A homeowner can install a free-standing pergola just about anywhere, including patios, decks, yards, and gardens.

 SUPERIOR STRENGTH PRE-ENGINEERED KITS • TWO DOUBLE-BEAMS ON ALL PERGOLAS SUPERIOR DURABILITY ADDED HOME VALUE ALUMINUM INSERTS IN VINYL BEAMS • FILTERS DIRECT UV RAYS • EASILY ACCESSORIZED • ADDS COOL SHADE • NO ROTTING OR CRACKING EASY TO CLEAN NO SPLINTERS • ENHANCES SPACE