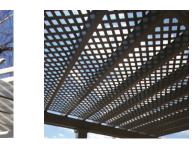

### 5) SHADE COVER

1-1/2" Square

1-3/4" Square

\*Measurements based on length of beams and rafters. \*\*Printed representations may vary from actual product color.

Straight Rafters

Arched Rafters 12' X 12' Maximum

Lattice

7/8" x 3" Louvered

superiorplasticproducts.com 260 Jalyn Drive, New Holland, PA 17557 Toll Free: 1-800-633-7093

© 2023 Superior Plastic Products | SPPMK230101