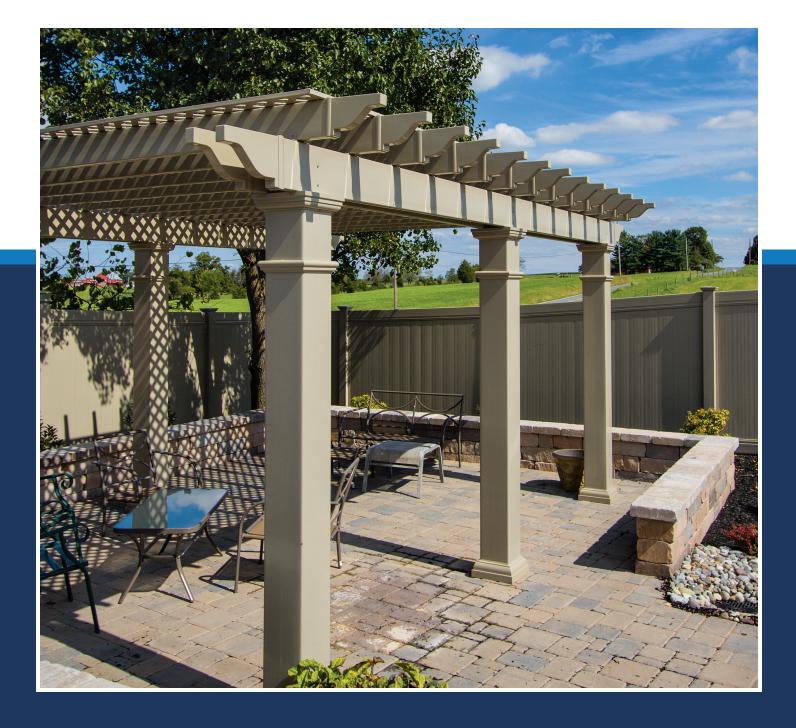

## **SUPERIOR** PERGOLAS

High-quality structural vinyl pergolas with a variety of sizes, colors and styles available.

#### What is a Pergola?

A pergola is an outdoor structure comprised of wood, vinyl or aluminum and used to define an outdoor space with select variations of shade or privacy. Pergolas are also a practical solution for protecting a homeowner's outdoor space from direct contact with the elements.

#### How are they typically used?

A pergola can be either free-standing or attached to your home over a patio or deck. Attached pergolas function more as an extension of your home and extend out directly from the wall of your house, usually centered over a patio door that opens up to your outdoor living space. A homeowner can install a free-standing pergola just about anywhere, including patios, decks, yards, and gardens.