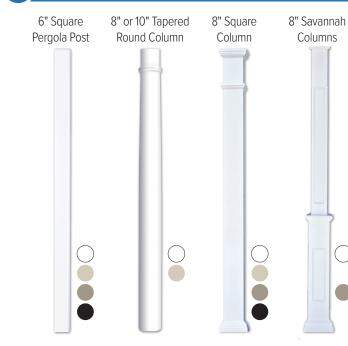

tanding pergola just about anywhere, including patios, decks, yards, and gardens.

 SUPERIOR STRENGTH PRE-ENGINEERED KITS • TWO DOUBLE-BEAMS ON ALL PERGOLAS SUPERIOR DURABILITY ADDED HOME VALUE ALUMINUM INSERTS IN VINYL BEAMS • FILTERS DIRECT UV RAYS • EASILY ACCESSORIZED • ADDS COOL SHADE • NO ROTTING OR CRACKING EASY TO CLEAN NO SPLINTERS • ENHANCES SPACE



## **CUSTOMIZE YOUR VINYL PERGOLA**

#### **CHOOSE YOUR OPTIONS:**

1. Size 2. Color 3. Support Columns 4. Roof Style 5. Shade Cover

#### **1) SIZE OPTIONS**\*

| 8' x 12' | 10' x 10'              | 12' x 12' | 16' x 16' |
|----------|------------------------|-----------|-----------|
| 8' x 16' | 10' x 12'              | 12' x 16' | 16' x 20' |
| 8' x 20' | 10' x 16'<br>10' x 20' | 12' x 20' |           |

#### (3) SUPPORT COLUMNS



### 5) SHADE COVER





1-1/2" Square

1-3/4" Square

\*Measurements based on length of beams and rafters. \*\*Printed representations may vary from actual product color.







Straight Rafters



Arched Rafters 12' X 12' Maximum



Lattice



7/8" x 3" Louvered







superiorplasticproducts.com 260 Jalyn Drive, New Holland, PA 17557 Toll Free: 1-800-633-7093

© 2023 Superior Plastic Products | SPPMK230101