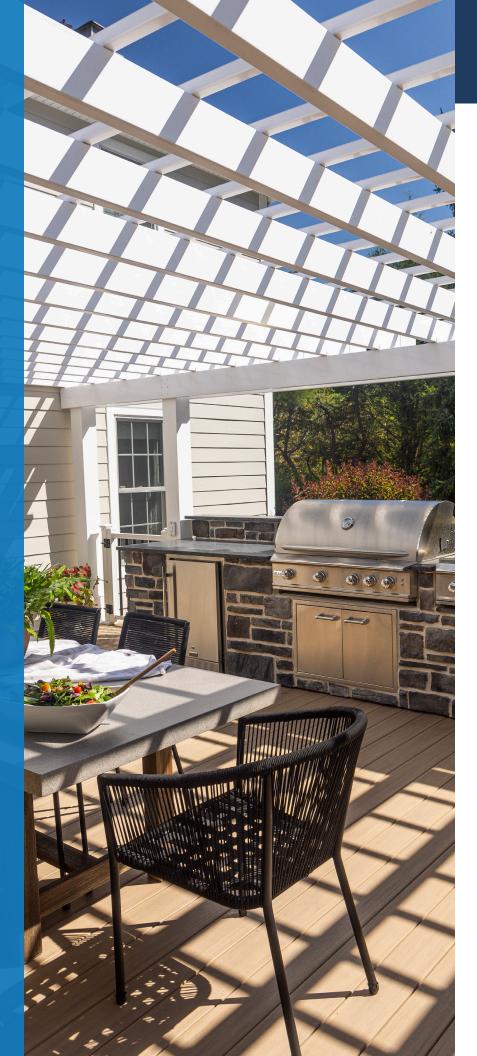

#### How are they typically used?

A pergola can be either free-standing or attached to your home over a patio or deck. Attached pergolas function more as an extension of your home and extend out directly from the wall of your house, usually centered over a patio door that opens up to your outdoor living space. A homeowner can install a free-standing pergola just about anywhere, including patios, decks, yards, and gardens.

 SUPERIOR STRENGTH PRE-ENGINEERED KITS • TWO DOUBLE-BEAMS ON ALL PERGOLAS SUPERIOR DURABILITY ADDED HOME VALUE ALUMINUM INSERTS IN VINYL BEAMS • FILTERS DIRECT UV RAYS • EASILY ACCESSORIZED • ADDS COOL SHADE • NO ROTTING OR CRACKING EASY TO CLEAN NO SPLINTERS • ENHANCES SPACE