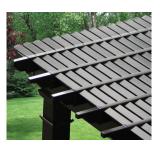

### 5) SHADE COVER

1-1/2" Square

1-3/4" Square

\*Measurements based on length of beams and rafters. \*\*Printed representations may vary from actual product color.

Straight Rafters

Arched Rafters 12' X 12' Maximum

Lattice

7/8" x 3" Louvered

superiorplasticproducts.com 260 Jalyn Drive, New Holland, PA 17557 Toll Free: 1-800-633-7093

© 2023 Superior Plastic Products | SPPMK230101