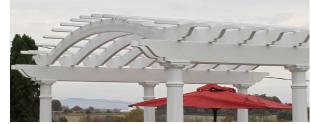

### 5) SHADE COVER

1-1/2" Square

1-3/4" Square

\*Measurements based on length of beams and rafters. \*\*Printed representations may vary from actual product color.

Straight Rafters

Arched Rafters 12' X 12' Maximum